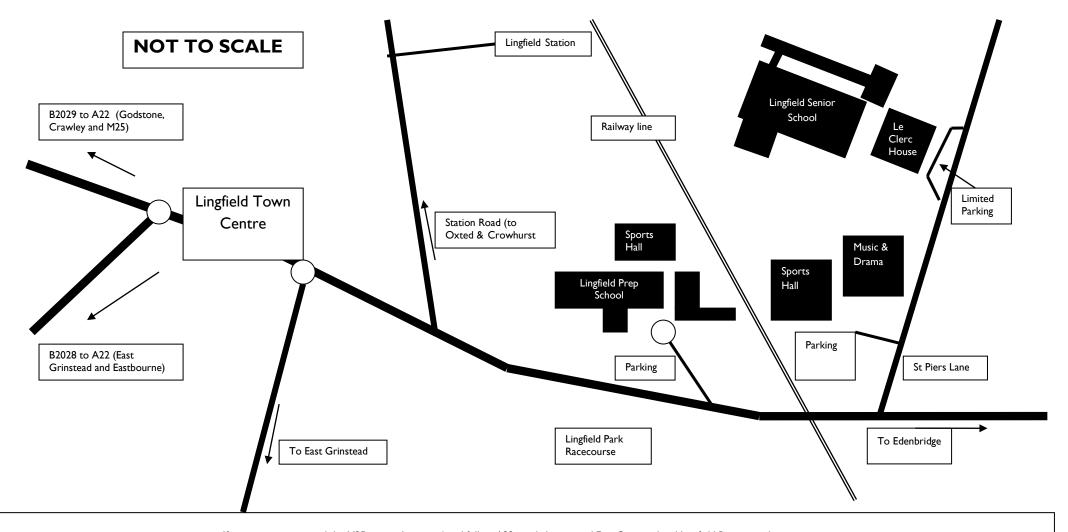

## LINGFIELD COLLEGE MAP AND DIRECTIONS

If you are coming round the M25, exit at Junction 6 and follow A22 south (signposted East Grinstead and Lingfield Racecourse).

At Blindley Heath, turn on to the B2029 signposted to Lingfield and the Racecourse. Drive through Lingfield – there are two mini roundabouts, take the first exit at each one. The entrance to the Prep School is opposite the Racecourse. For the Senior School continue under the railway bridge and turn left into St Piers Lane.

From Edenbridge, take the B2028 and follow this road. For the Senior School, turn right into St Piers Lane, or for the Prep School continue under the railway bridge and turn right into our entrance opposite the Racecourse.

For the Prep School, park in the small visitors car park on the left after the entrance and go through the wooden gates, across the playground, to the Prep School Office.

For the Senior School, there is limited parking available in front of Le Clerc House (please observe the No Entry sign and use the next entrance).